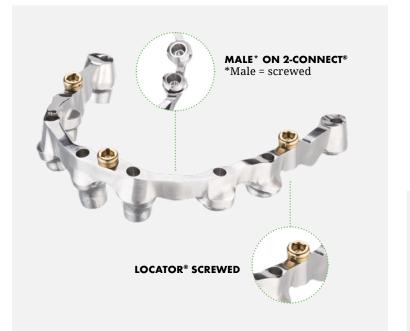

### CUSTOM ABUTMENTS / ATTACHMENTS

- Production of digital implant models by additive manufacture technology
- Custom made abutments
- Manufacture of directly screw retained bridges/bars on implants as well as meso/tertiary structures in materials as CoCr, Peek (Dentokeep), and titanium
- Crowns and bridges in materials as Zirconium, PMMA, Peek (Dentokeep), CoCr and titanium
- Safety tested through highest production and quality standards
- Scan and design service