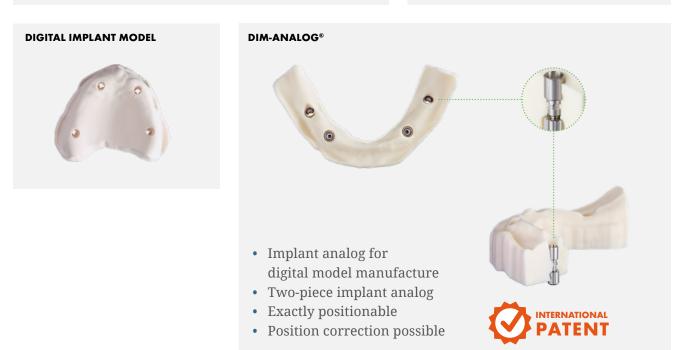

- Production of digital implant models by additive manufacture technology
- Custom made abutments
- Manufacture of directly screw retained bridges/bars on implants as well as meso/tertiary structures in materials as CoCr, Peek (Dentokeep), and titanium
- Crowns and bridges in materials as Zirconium, PMMA, Peek (Dentokeep), CoCr and titanium
- Safety tested through highest production and quality standards
- Scan and design service

### **PROVED DIGITAL IMPLANT WORKFLOW**

NT-TRADING GMBH & CO. KG G.-Braun-Str.18 76187 Karlsruhe/Germany

Phone: +49 (0)721 / 91 54 71 60 Fax: +49 (0)721 / 91 54 71 61

i-dent@nt-trading.com www.nt-ident.com