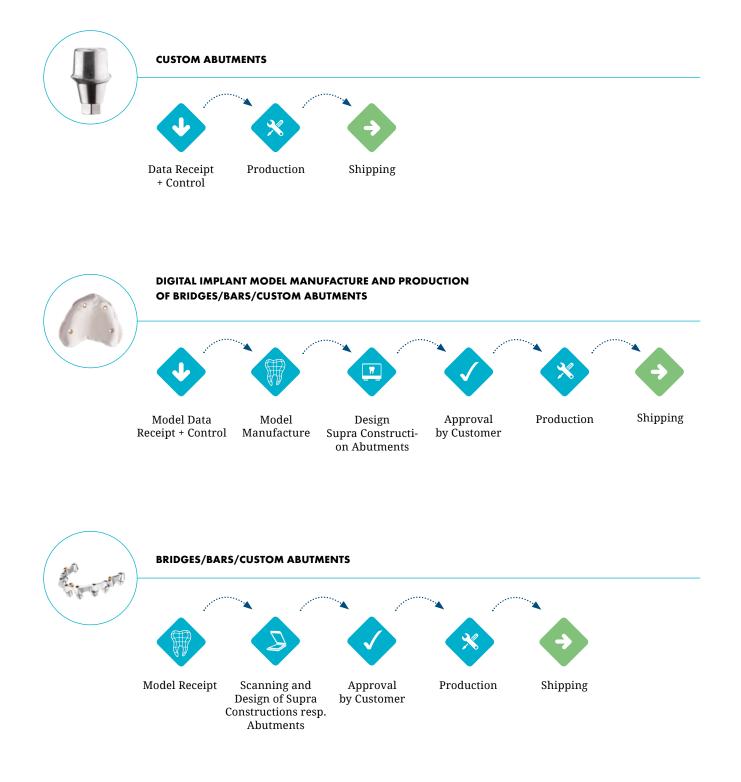

### **PROCESS OPERATIONS**

Notice: Products indicated with  $\circledast$  and  ${}^{\mathrm{TM}}$  are registered brand names of the respective manufactures.

NEXT GENERATION DESIGN - MADE IN GERMANY ///

### SENDING DATA AND SHIPPING OF MODELS

### **NTIDENT DELIVERY TIMES**

- Individually manufactured abutments: **1–2 workdays** after data receipt, **2–3 workdays** after model receipt
- bridges/bars: 3 workdays after data receipt,
  5 workdays after model receipt