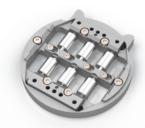

## **BENEFITS**

- · precise prefabricated abutment-implant interface
- individual abutment design according to prosthetic aspects (inclination, emergence profile, etc.) within the CAD sotftware via the NT-IQ implant libraries
- market proven bi-lateral clamping set-up for stable and fast machining (supported in most CAM systems)
- uni-lateral clamping set-up is optionally available (supported in most CAM systems)
- final abutment screw and milling screw seperatly available

#### TECHNICAL DETAILS

• Ti6Al4V ELI Grade 23 (nt-Preform®)

Bilateral fixation

One-sided fixation