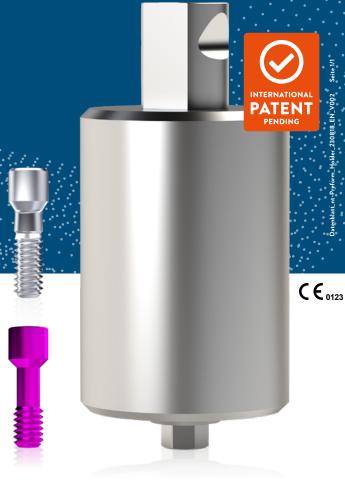

# nt-Preform® + HOLDER

Abutment blank individual for one-piece titanium abutments in the CAD/CAM-process. Available for a variety of common implant systems.

## **BENEFITS**

- · precise prefabricated abutment-implant interface
- individual abutment design according to prosthetic aspects (inclination, emergence profile, etc.) within the CAD sotftware via the NT-IQ implant libraries
- market proven bi-lateral clamping set-up for stable and fast machining (supported in most CAM systems)
- uni-lateral clamping set-up is optionally available (supported in most CAM systems)
- final abutment screw and milling screw seperatly available

#### TECHNICAL DETAILS

• Ti6Al4V ELI Grade 23 (nt-Preform®)

Bilateral fixation

One-sided fixation