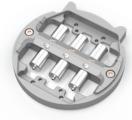

## **BENEFITS**

- · precise prefabricated abutment-implant interface
- individual abutment design according to prosthetic aspects (inclination, emergence profile, etc.) within the CAD sotftware via the NT-IQ implant libraries
- market proven bi-lateral clamping set-up for stable and fast machining (supported in most CAM systems)
- uni-lateral clamping set-up is optionally available (supported in most CAM systems)
- final abutment screw and milling screw seperatly available

#### TECHNICAL DETAILS

• Ti6Al4V ELI Grade 23 (nt-Preform®)

Bilateral fixation

One-sided fixation